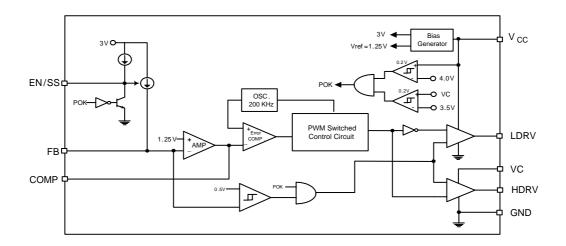

ost solution for applications. This device features an internal 200KHz oscillator (400KHz for "A" version), under-voltage lockout for both Vcc and Vc supplies, an external programmable soft-start function as well as output under-voltage detection that latches off the device when an output short is detected. The chip is available in SOP-8L and SOP8-EP packages.

#### **\* FEATURES**

- Output voltage: adjustable output version
- Operating with single 5V or 12V supply voltage
- Fixed switching frequency:

AX3037 is 200KHz.

AX3037A is 400KHz.

- Soft-start time for outside programmed
- 500mA Peak Output Drive Capability
- Under Voltage Luck-Out for Vc and Vcc input
- Output Protection When control FET is shorted
- SOP-8L and SOP8 with Exposed Pad Pb-Free packages.

### **\* BLOCK DIAGRAM**